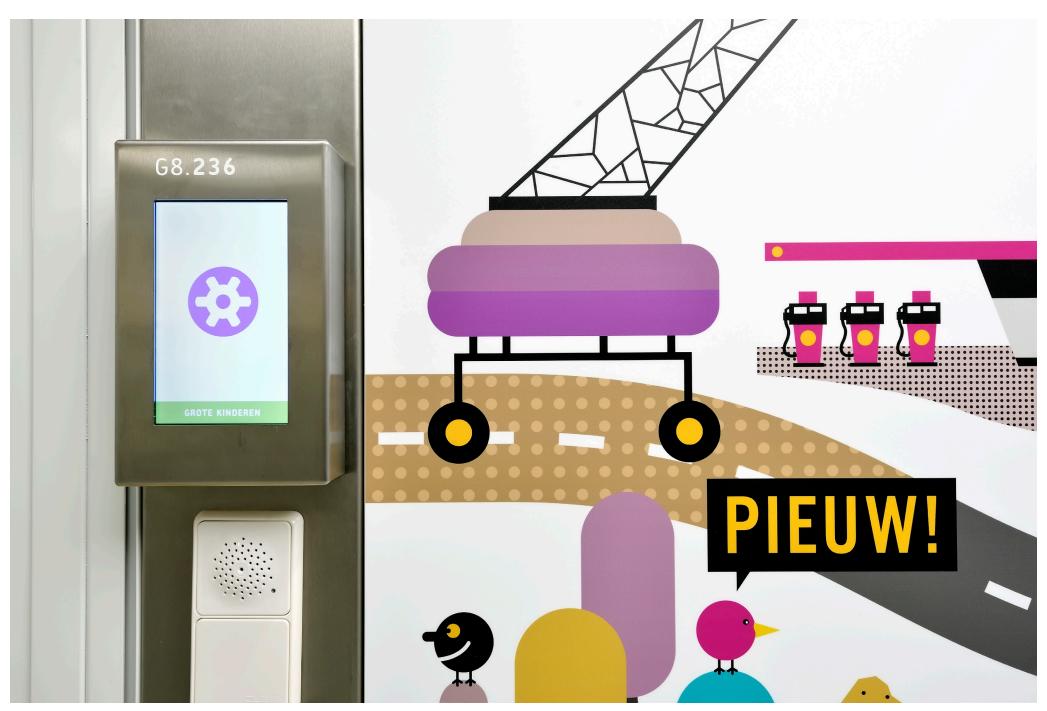

Detail, Emma Children's Hospital AMC Amsterdam, Department Big kids. Illustrations: Stang Gubbels (Art Associates Amsterdam) / Design: Opera Amsterdam / Photos: Mike Bink

Emma Children's Hospital AMC Amsterdam, Department Big kids. Illustrations: Stang Gubbels (Art Associates Amsterdam) / Design: Opera Amsterdam / Photos: Mike Bink