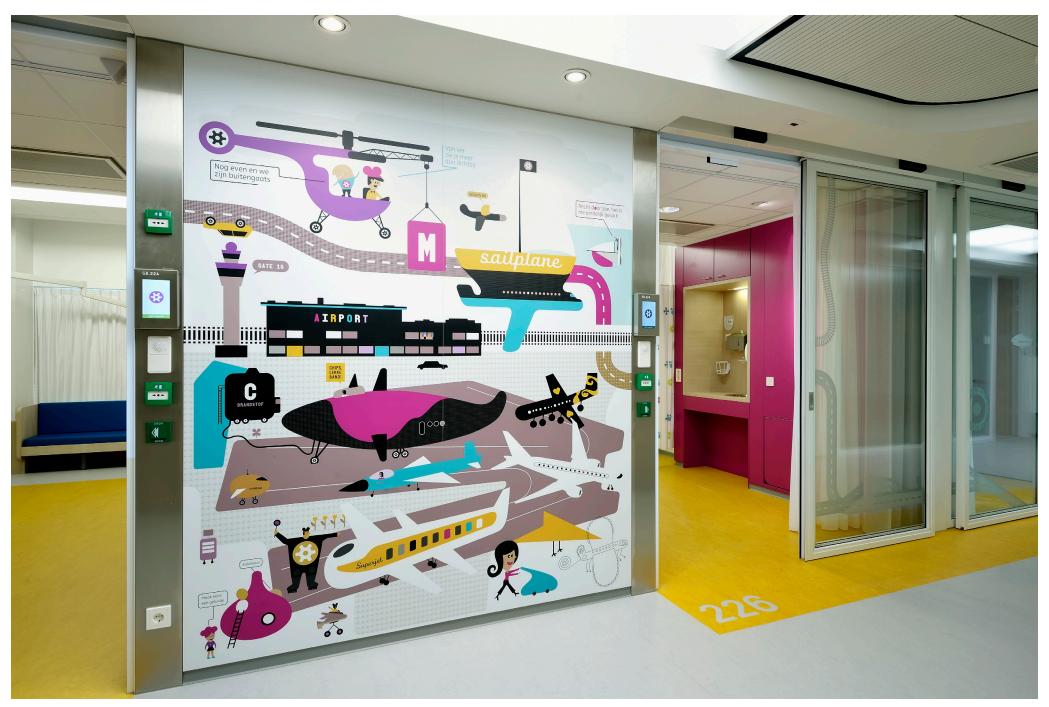

Emma Children's Hospital AMC Amsterdam, Department Big kids. Illustrations: Stang Gubbels (Art Associates Amsterdam) / Design: Opera Amsterdam / Photos: Mike Bink

Emma Children's Hospital AMC Amsterdam, Department Big kids. Illustrations: Stang Gubbels (Art Associates Amsterdam) / Design: Opera Amsterdam / Photos: Mike Bink